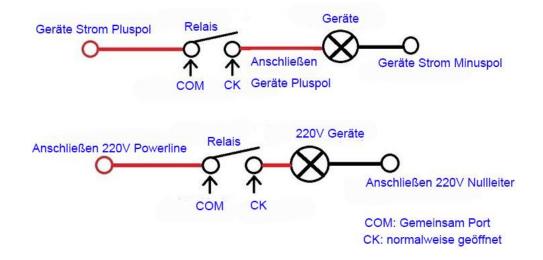

## Product Introduction:

Working voltage: 12V DC

Remote control power supply: A CR2025 button battery VIN+: Connect with 12V + GND-: Connect with 12V -

CK=normally open, COM=common, CB=normally close, all of these three ports connect with output. Module Dimension: 50\*20\*20mm Quiescent current: <1ma AModule Type: IR remote module Receiver Distance: 8 meter Working Mode: Self-lock control (Press the button "ON" on remote, then relevant Channel of the relay module will work. press the button "OFF",

## Tips:

then it will stop)

1 The receiver module must be matched with our remote, usually it does not work with other IR remote control.

2 The receiver module provides electrical isolation CK and CB connectors.