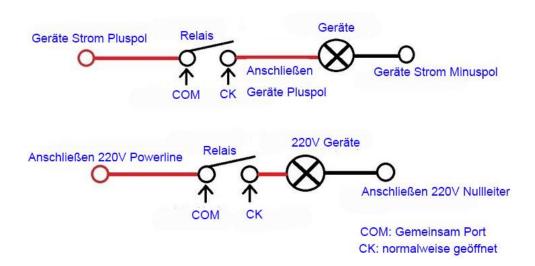

## **Product Introduction:**

Working voltage: 22.5-24.5V DC

Remote control power supply: A CR2025 button battery VIN+: Connect with 24V+ GND-: Connect with 24V-

CK=normally open, COM=common, CB=normally close, all of these three ports connect with output.