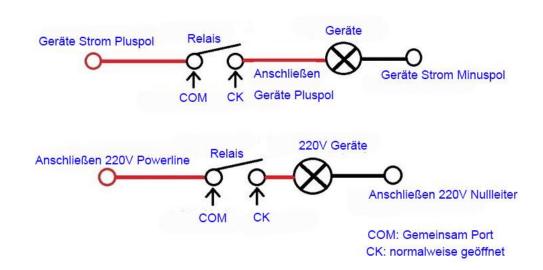

## **Product Introduction:**

Working voltage: 4.5-5.5 V DC

Remote control power supply: A CR2025 button battery VIN+: Connect with 5V+ GND-: Connect with 5V-

CK=normally open, COM=common, CB=normally close, all of these three ports connect with output.