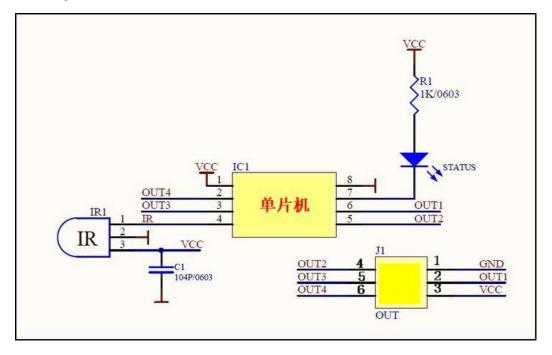

## **Product Introduction:**

1 This module receive by single-chip Microcomputer code, if key value code is different as our remote control code, receiver module will not be controlled.

2 Receiver module dimension: L1.5\*W1.0 cm with 2 fixed holes

3 Power voltage range: 3-5V

4 Receiver distance: 3-8 meters

5 Working Mode: Jog control For example: User press remote button, then relay turns on; user release the remote button, relay turns off

## How the remote work?

Connect output: VCC( Power positive) GND(Power negative) OUT1 represent output.

Indicate lights: LED light indicates the Signal (The panel have not mark positive and negative, please connect the cable as the our description. Thank you!)

Remote control transmitter operate as below

1) Receiver module default is VOL, press button, output of the receiver module send VOH at same time and LED light on. release the button, these outputs are VOL, LED lights off