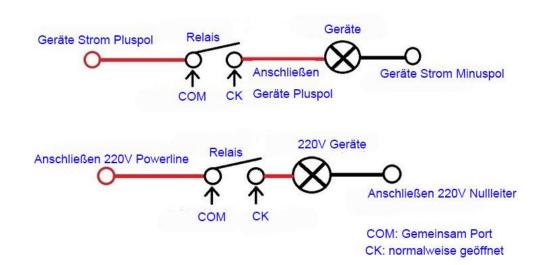

#### **Product Introduction:**

Working voltage: 4.5-5.5 V DC

Remote control power supply: A CR2025 button battery VIN+: Connect with 5V+ GND-: Connect with 5V-

CK=normally open, COM=common, CB=normally close, all of these three ports connect with output.

### How the remote work?

Supply power to the module. Press "ON" button, the relay is closed(COM and CK is connected), the LED light will be on. Press "OFF" button, the relay is released. (COM and CB is connected), the LED light will be off.