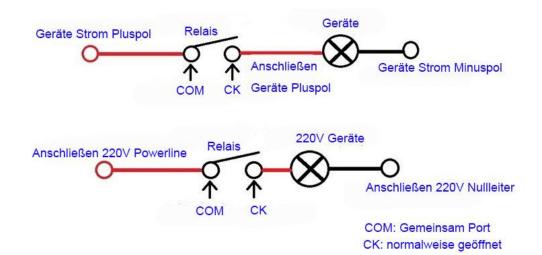

### Product Introduction:

Working voltage: 12V DC

Remote control power supply: A CR2025 button battery VIN+: Connect with 12V+ GND: Connect with 12V-

CK=normally open, COM=common, CB=normally close, all of these three ports connect with output. Module Dimension: 50\*20\*20mm Quiescent current: <1ma AModule Type: IR remote module Receiver Distance: 8 meter Working Mode: Self-lock control (Press the button on remote, then relevant Channel of the relay module will work. press the button once again, then it will stop)

### How the remote work?

Supply power to the module. Press "ON" button, the relay is closed(COM and CK is connected), the LED light will be on. Press "OFF" button, the relay is released. (COM and CB is connected), the LED light will be off.