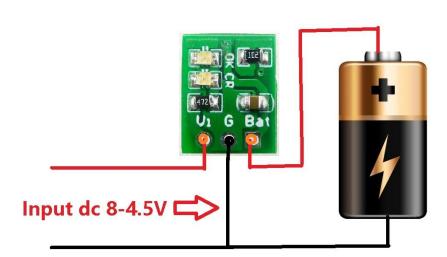

## Description

Mini Lithium Battery Charger Module - Linear charging. Input voltage : DC 4.5V-8V(Recommend DC 5V) Maximum charging current : 1000MA Full charge voltage : 4.2V+-2%. Led indicator : "OK" LED is fully charged OR battery failure status indicator; "CR" LED is charge status indicator Operating ambient temperature : -40° to +85° Storage temperature : -65° to +125° Size : 12.3mm\*10mm\*4mm( very small!!!) Weight : 0.5g( Very light!!!)

Can be used DC 5-6V power supply charger(Such as Solar panels)Charging module comes with charge-management functions, will not overcharge or over discharge

Comes with rechargeable function, Will enter standby mode when fully charged. When the battery capacity is below 80%, the charging start.