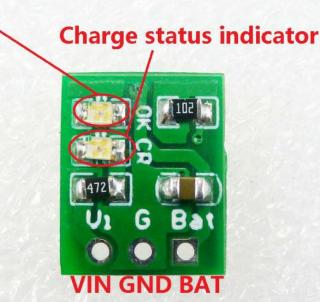

## Description

Mini Lithium Battery Charger Module - Linear charging. Input voltage : DC 4.5V-8V(Recommend DC 5V) Maximum charging current : 1000MA Full charge voltage : 4.2V+-2%. Led indicator : "OK" LED is fully charged OR battery failure status indicator; "CR" LED is charge status indicator Operating ambient temperature : -40° to +85° Storage temperature : -65° to +125° Size : 12.3mm\*10mm\*4mm( very small!!!) Weight : 0.5g( Very light!!!)

## Fully charged OR battery failure status