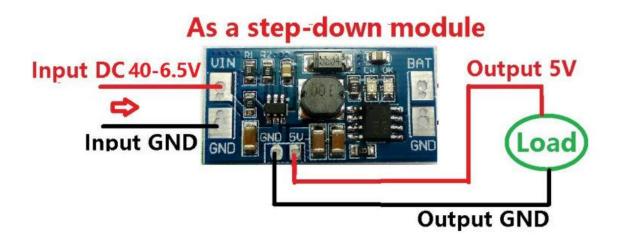

## **Description:**

DC 6.5-40V Lithium Battery Charger Module - Linear charging. Input voltage 6.5-40V Output 1 : DC 4.2V/0-1A, as battery Charger Output 2 : DC 5V/0-1A, as 40-6.5V to 5V Step down module Maximum charging current : 1000MA Full charge voltage : 4.2V+-2%. Led indicator : "OK" LED is fully charged OR battery failure status indicator; "CR" LED is charge status indicator Operating ambient temperature : -40° to +85° Storage temperature : -65° to +125° Size : 32x16x5.8mm Weight : 2.3g Can be used DC 6.5V-40V power supply charger(Such as Solar panels)Charging module comes with charge-management functions, will not overcharge or over discharge Comes with rechargeable function,Will enter standby mode when fully charged.When the battery capacity is below 80%, the charging start.