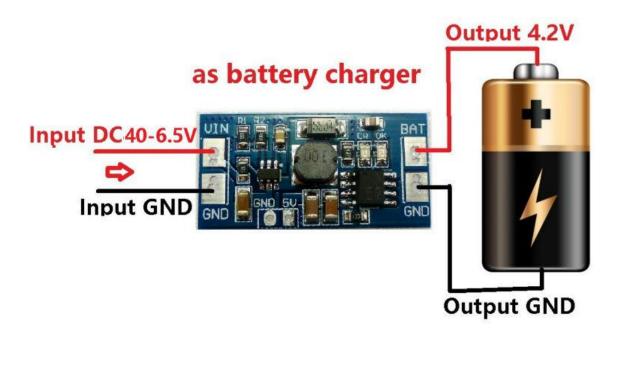

## **Description:**

DC 6.5-40V Lithium Battery Charger Module - Linear charging. Input voltage 6.5-40V Output 1 : DC 4.2V/0-1A, as battery Charger Output 2 : DC 5V/0-1A, as 40-6.5V to 5V Step down module Maximum charging current : 1000MA Full charge voltage : 4.2V+-2%. Led indicator : "OK" LED is fully charged OR battery failure status indicator; "CR" LED is charge status indicator Operating ambient temperature : -40° to +85° Storage temperature : -65° to +125° Size : 32x16x5.8mm Weight : 2.3g Can be used DC 6.5V-40V power supply charger(Such as Solar panels)Charging module comes with charge-management functions, will not overcharge or over discharge Comes with rechargeable function,Will enter standby mode when fully charged.When the battery capacity is below 80%, the charging start.

## Output 1 : DC 4.2V