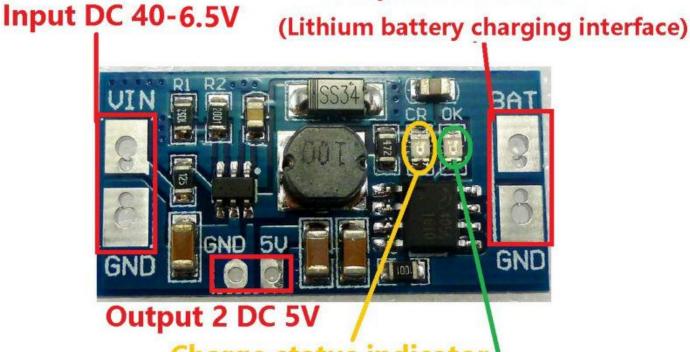

## **Description:**

DC 6.5-40V Lithium Battery Charger Module - Linear charging. Input voltage 6.5-40V Output 1 : DC 4.2V/0-1A, as battery Charger Output 2 : DC 5V/0-1A, as 40-6.5V to 5V Step down module Maximum charging current : 1000MA Full charge voltage : 4.2V+-2%. Led indicator : "OK" LED is fully charged OR battery failure status indicator; "CR" LED is charge status indicator Operating ambient temperature : -40° to +85° Storage temperature : -65° to +125° Size : 32x16x5.8mm Weight : 2.3g Can be used DC 6.5V-40V power supply charger(Such as Solar panels)Charging module comes with charge-management functions, will not overcharge or over discharge Comes with rechargeable function,Will enter standby mode when fully charged.When the battery capacity is below 80%, the charging start.

## Output 1 : DC 4.2V

## Charge status indicator Fully charged OR battery failure status