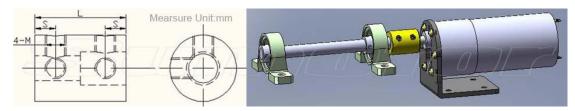

## Brass Rigid coupling for Motor shaft OD14mm 16mm L22mm with Tighten screws Inner bore diameter 4mm 6mm 7mm 8mm 6\*8mm 7x8mm

Item specifics Flexible or Rigid:Rigid Model Number:TT Standard or Nonstandard:Standard Material:Brass Structure:Tighten rigid Outside Diameter :14mm /16 mm Lenght :22 mm Tighten screws:M4 Screws number:4 Bore Diameter: 4mm , 6mm, 7mm, 8mm, 6mm to 8mm, 7mm to 8mm

|       |               | Tighter | n Rigid I | Brass Cou          | pling Speci | fication    |          |            |
|-------|---------------|---------|-----------|--------------------|-------------|-------------|----------|------------|
| Model | Outside       | L (mm)  | S (mm)    | Bore Diameter (mm) |             | Hex. Socket | Materail | Net Weight |
|       | Diameter (mm) |         |           | Left               | Right       | Screws      | Materall | (g)        |
| TT-14 | Φ14           | 22      | 5         | Ф4                 |             | 4 x M4      | Brass    | 25         |
| TT-16 | Φ16           |         |           | Ф6                 |             |             |          | 31.5       |
|       |               |         |           | Φ7                 |             |             |          | 29.5       |
|       |               |         |           | $\Phi 8$           |             |             |          | 27         |
|       |               |         |           | Φ6                 | Φ8          | -           |          | 29         |
|       |               |         |           | Φ7                 | Φ8          |             |          | 27.5       |