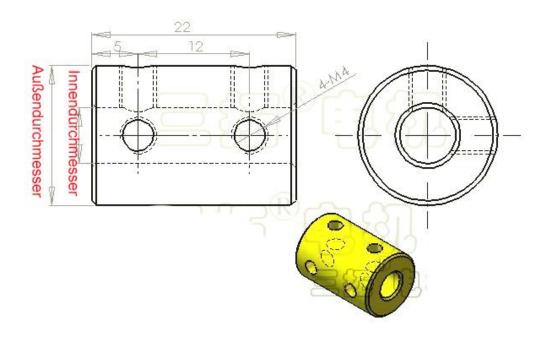

## Brass Rigid coupling for Motor shaft OD14mm 16mm L22mm with Tighten screws Inner bore diameter 4mm 6mm 7mm 8mm 6\*8mm 7x8mm

Item specifics Flexible or Rigid:Rigid Model Number:TT Standard or Nonstandard:Standard Material:Brass Structure:Tighten rigid Outside Diameter :14mm /16 mm Lenght :22 mm Tighten screws:M4 Screws number:4 Bore Diameter: 4mm , 6mm, 7mm, 8mm, 6mm to 8mm, 7mm to 8mm

|       |               | Tighter | n Rigid I | Brass Cou          | pling Speci | fication    |          |            |
|-------|---------------|---------|-----------|--------------------|-------------|-------------|----------|------------|
| Model | Outside       | L (mm)  | S (mm)    | Bore Diameter (mm) |             | Hex. Socket | Materail | Net Weight |
|       | Diameter (mm) |         |           | Left               | Right       | Screws      | Materall | (g)        |
| TT-14 | Φ14           | 22      | 5         | Ф4                 |             | 4 x M4      | Brass    | 25         |
| TT-16 | Φ16           |         |           | Ф6                 |             |             |          | 31.5       |
|       |               |         |           | Φ7                 |             |             |          | 29.5       |
|       |               |         |           | $\Phi 8$           |             |             |          | 27         |
|       |               |         |           | Φ6                 | Φ8          | -           |          | 29         |
|       |               |         |           | Φ7                 | Φ8          |             |          | 27.5       |