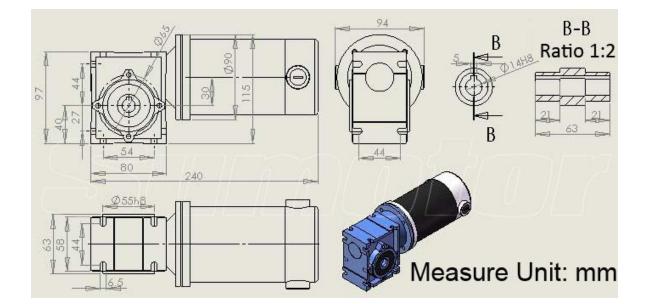

## DC 24V gear box Gearhead Reducer Electric worm geared motor Large High power Big torque Low speed Industry machinery

Item specifics Efficiency:IE 2 Continuous Current(A):6.5 A Usage:Boat,Car,Electric Bicycle,Fan,Home Appliance,widely used in machine, DIY Output Power:90 W Protect Feature:Drip-proof Type:Gear Motor **Construction:Permanent Magnet** Certification:CCC,CE Torque: 1500 1900 2200 1900 1500 1100 820 560 420 280.... N\*cm Speed(RPM): 20 27 33 41 55 82 165 220 330 Rpm (No load) Commutation:Brush Voltage(V): DC 24V Loading Speed:11 15 18 22 30 45 90 120 180 RPM Shaft Bore Diameter:14 mm Dimension:255\*96\*115 mm / 10.04x3.78x5.22inch Body Material:Steel Net Weight: 3.9 Kg Box Material:Zinc alloy, zincification Lifespan:>2000 hours Worm Wheel Materials:Metal Worm Materials:Cu(Cuprum)