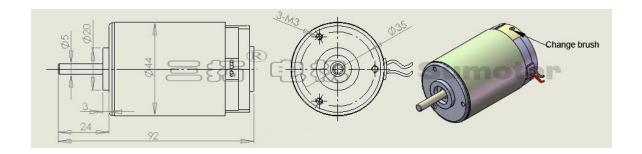

High torque

This item adopt Durable Motor Brush, brush lifespan is about 2000 hours, this motor brush lifespan is 5 times as long as nomarl toy motor. And easy to change brush.

Adopt rolling bearing, produce only a little noise. Output shaft is stable even long-time work, and durable.

Certification:CCC,CE,ROHS

Torque:6 N\*cm

Speed(RPM):5000 Rpm (No Load)

Commutation:Brush

Voltage(V):DC24V

Loading Speed:3800 Rpm

Body Diameter:44 mm

Body Lenght:68 mm

Output Shaft Diameter:5 mm

Shaft Lenght:20 mm

Brush lifespan:2000 h

Net weight:0.37 Kg

Materials:Alloy

Attention: DC motors should be connected to DC power supply. If you replace the positive and negative poles of the DC power supply, the direction of rotation of the motor will change.