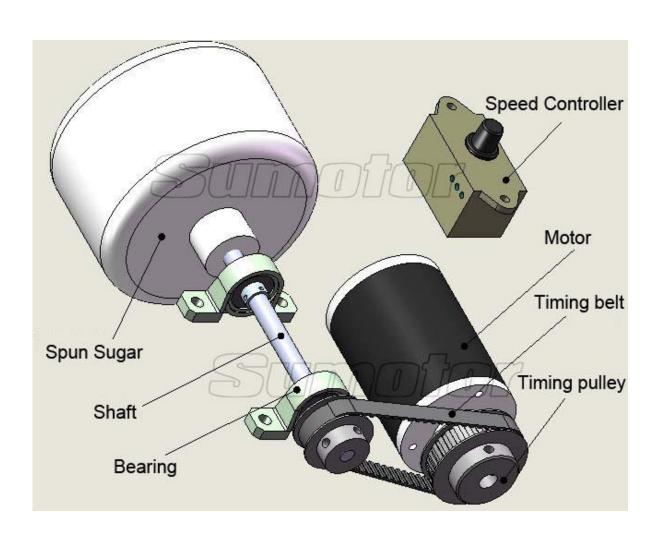

haft is stable even long-time work, and durable.

One Application--Spun Sugar Machine

## Item specifics

Efficiency:IE 2

Continuous Current(A):1.5 A

Usage:Boat,Car,Electric Bicycle,Fan,Home Appliance,widely used in machine, DIY

Output Power:25 W

Protect Feature:Drip-proof

Type:Tubular Motor

Construction:Permanent Magnet

Certification:CCC,CE,ROHS

Torque:6 N\*cm

Speed(RPM):5000 Rpm (No Load)

Commutation:Brush

Voltage(V):DC24V

Loading Speed:3800 Rpm

Body Diameter:44 mm

Body Lenght:68 mm

Output Shaft Diameter:5 mm

Shaft Lenght:20 mm

Brush lifespan:2000 h

Net weight:0.37 Kg

Materials:Alloy

Attention: DC motors should be connected to DC power supply. If you replace the positive and negative poles of the DC power supply, the direction of rotation of the motor will change.