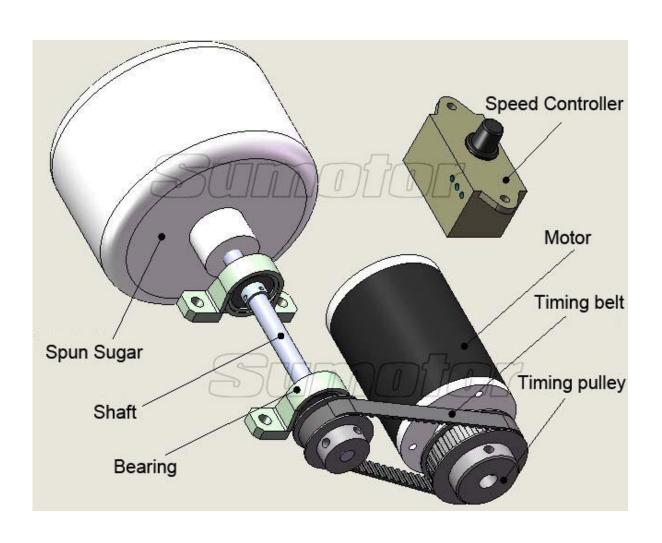

shaft is stable even long-time work, and durable.

One Application--Spun Sugar Machine

## Item specifics

Efficiency:IE 2

Continuous Current(A):2 A

Usage:Boat,Car,Electric Bicycle,Fan,Home Appliance,widely used in machine, DIY

Output Power:18 W

Protect Feature:Drip-proof

Type:Tubular Motor

Construction:Permanent Magnet

Certification:CCC,CE,ROHS

Torque:5 N\*cm

Speed(RPM):5000 Rpm (No Load)

Commutation:Brush

Voltage(V):DC12V

Loading Speed:3800 Rpm

Body Diameter:44 mm

Body Lenght:68 mm

Output Shaft Diameter:5 mm

Shaft Lenght:20 mm

Brush lifespan:2000 h

Net weight:0.37 Kg

Materials:Alloy

Attention: DC motors should be connected to DC power supply. If you replace the positive and negative poles of the DC power supply, the direction of rotation of the motor will change.