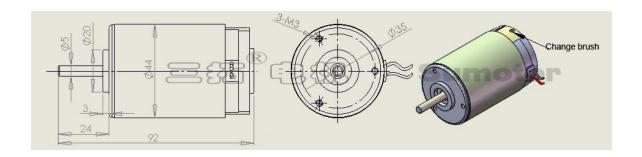

Certification:CCC,CE,ROHS

Torque:5 N\*cm

Speed(RPM):5000 Rpm (No Load)

Commutation:Brush

Voltage(V):DC12V

Loading Speed:3800 Rpm

Body Diameter:44 mm

Body Lenght:68 mm

Output Shaft Diameter:5 mm

Shaft Lenght:20 mm

Brush lifespan:2000 h

Net weight:0.37 Kg

Materials:Alloy

Attention: DC motors should be connected to DC power supply. If you replace the positive and negative poles of the DC power supply, the direction of rotation of the motor will change.