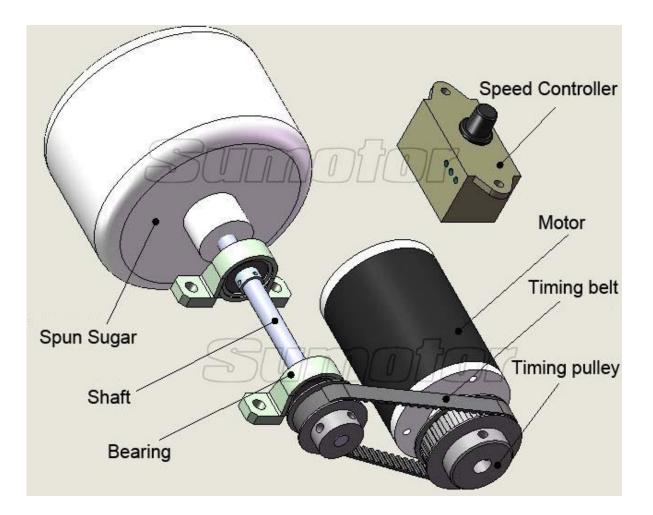

## Item specifics

Efficiency:IE 2

Continuous Current(A):1 A

Usage:Boat,Car,Electric Bicycle,Fan,Home Appliance,widely used in machine, DIY

Output Power:18 W

Protect Feature:Drip-proof

Type:Tubular Motor

Construction:Permanent Magnet

Certification:CCC,CE,ROHS

Torque:5 N\*cm

Speed(RPM):5000 Rpm (No Load)

Commutation:Brush

Voltage(V):DC12V

Loading Speed:3800 Rpm

Body Diameter:44 mm

Body Lenght:68 mm

Output Shaft Diameter:5 mm

Shaft Lenght:20 mm

Brush lifespan:2000 h

Extreme Environment Tempreture:-70  $^\circ\!\mathrm{C}$  ~ +45  $^\circ\!\mathrm{C}$ 

Net weight:0.37 Kg

Materials:Alloy

Attention: DC motors should be connected to DC power supply. If you replace the positive and negative poles of the DC power supply, the direction of rotation of the motor will change.