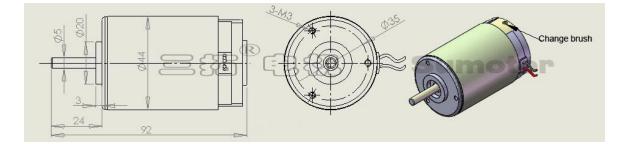

## Item specifics

Efficiency:IE 2

Continuous Current(A):1 A

Usage:Boat,Car,Electric Bicycle,Fan,Home Appliance,widely used in machine, DIY

Output Power:18 W

Protect Feature:Drip-proof

Type:Tubular Motor

Construction:Permanent Magnet

Certification:CCC,CE,ROHS

Torque:5 N\*cm

Speed(RPM):5000 Rpm (No Load)

Commutation:Brush

Voltage(V):DC12V

Loading Speed:3800 Rpm

Body Diameter:44 mm

Body Lenght:68 mm

Output Shaft Diameter:5 mm

Shaft Lenght:20 mm

Brush lifespan:2000 h

Extreme Environment Tempreture:-70  $^\circ\!\mathrm{C}$  ~ +45  $^\circ\!\mathrm{C}$ 

Net weight:0.37 Kg

Materials:Alloy

Attention: DC motors should be connected to DC power supply. If you replace the positive and negative poles of the DC power supply, the direction of rotation of the motor will change.