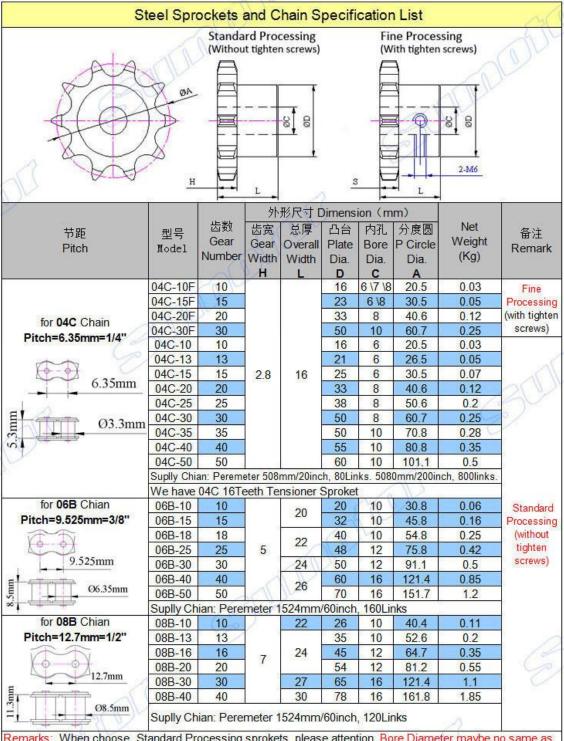

## 04C 30T 30Teeth Pitch 6.35mm 1/4" Bore 10mm Industry Transmission Driving Single Sprocket mechanical part for motor high quality Item specifics:

Material:Steel Standard: ISO

Model Number:04C-30

Series:04C

Pitch:6.35mm, 1/4 inch Gear Number:30 Teeth Gear Width(mm):2.8 Overall Width(mm):16 Bore Dimmeter: 10mm Tighten Screws: Non Net Weight: 0.25 Kg

Materails: 45# Steel Heat treatment

The sprocket hole precision, has been equipped with a tight top screw, the use of super-convenient

Remarks: When choose Standard Processing sprokets, please attention, Bore Diameter maybe no same as list, please subject to the model detail page, it's without tighten screws, it need process Key-Way or screw hole, if need us process contact us(PROCESS MOQ. is 5pcs, need exceed fee), aslo provide bore Dia. extend.